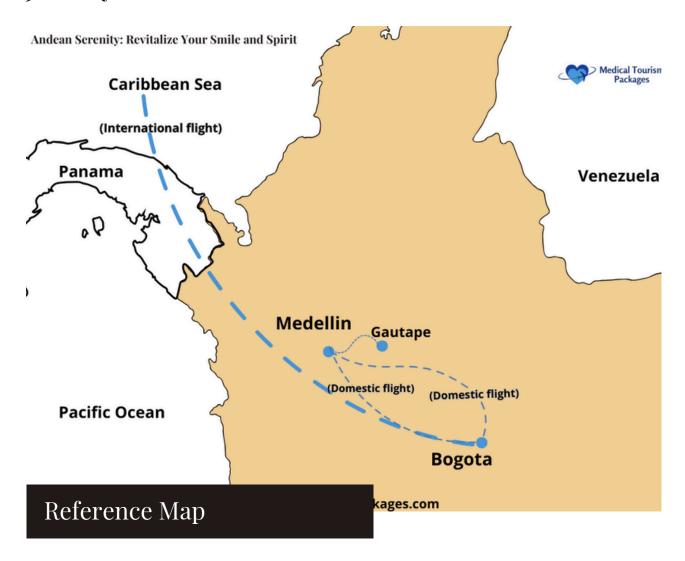

#### Day 1

Arrive to Bogota El Dorado Airport where you will take a connecting flight to Medellin. You will be met by a driver and your travel specialist. Your travel specialist is responsible for your trip and will be on call throughout.

#### Day 6

You will be flown by helicopter to Medellin. There you will be given a complementary lunch and then get a transfer to Medellin's airport.

You will take a connecting flight to Bogota and be met there by a MTP representative and driver. You will then be taken to your hotel.

After this you will be taken to El Dorado Airport and accompanied by the MTP representative until you reach airport security.